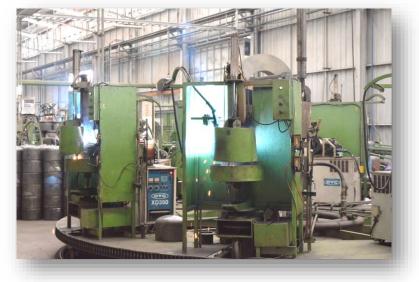

#### Bangpu Plant

#### **Bang Pu Plant**

○ <u>2 pcs cylinders</u> 8,000 – 10,000pcs/day

<u>3 pcs cylinders</u>
 1000pcs/day

o **Dumpy** 100pcs/day