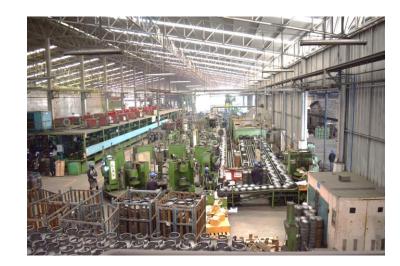

#### Bangpu Plant

#### **Bang Pu Plant**

○ <u>2 pcs cylinders</u> 8,000 – 10,000pcs/day

<u>3 pcs cylinders</u>
 1000pcs/day

o **Dumpy** 100pcs/day