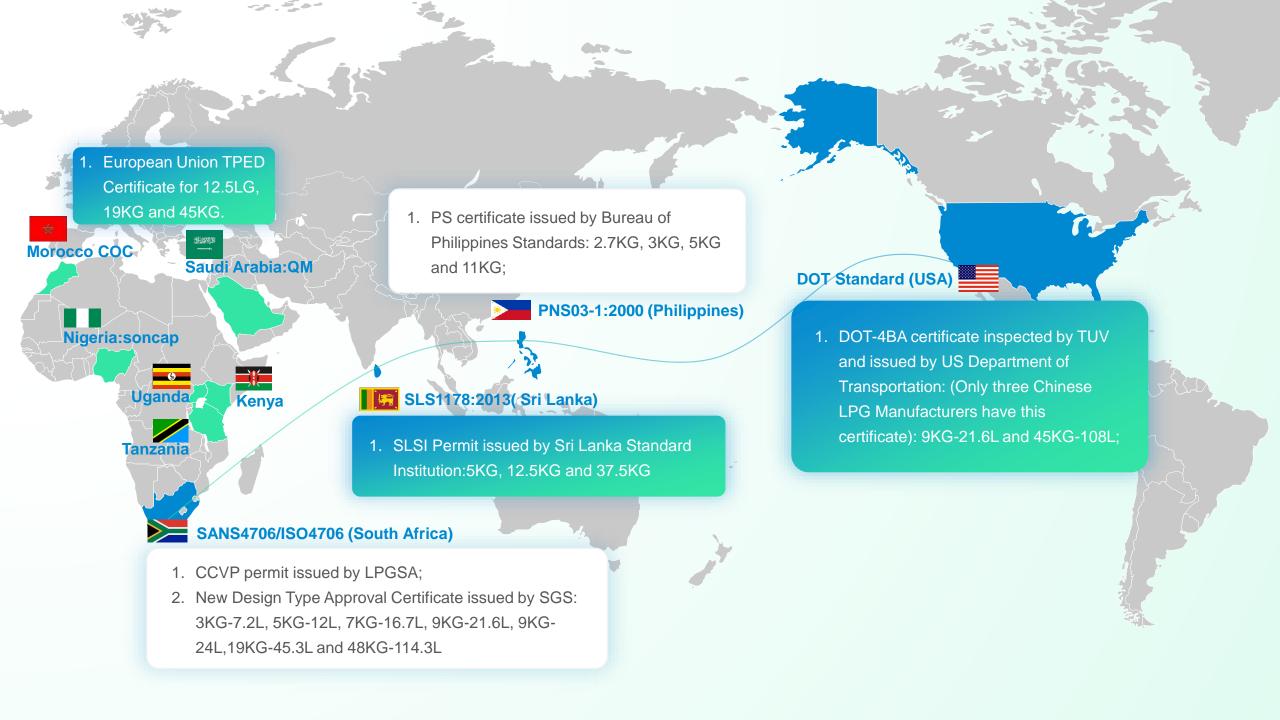

### **Production Process**

Plate Cutting

**Production Testing** 

**Shot Blasting** 

**Heat Treatment** 

We have supplied LPG cylinders to Asia, Africa, Europe, and Latin America already. About 100 million users from more than 30 countries and regions have benefited from Daly cylinder, like Petron from Philippines, Orion from Bangladesh, JNP from Benin, Xpress Gas from Ghana, FARAR GAS from Kenya, 265 Energy from Malawei, SAHARA GAS from Mali, Gani Gaz from Niger, SMART GAS from Nigeria, Rwanda Oxygen from Rwanda, SAFY GAS from South Afica, OLAENERGY from Senegal, Kopa Gas from Tanzania, Kensys Gas from Zimbabwe, Harvest Gas from Zambia, Mexico, Haiti, Forti Gas from Dominique, and Nassau Gas from Bahamas, etc.